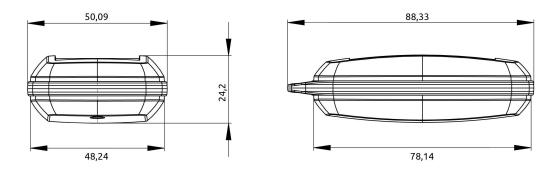

#### **Mechanical feaures**

Housing: ABS plastic UL 94 HB

Dimensions: 78×48×24mm

Weight: 56g with battery

Operating temperature range: -30°C to +75°C

Fitment: more options with replaceable components